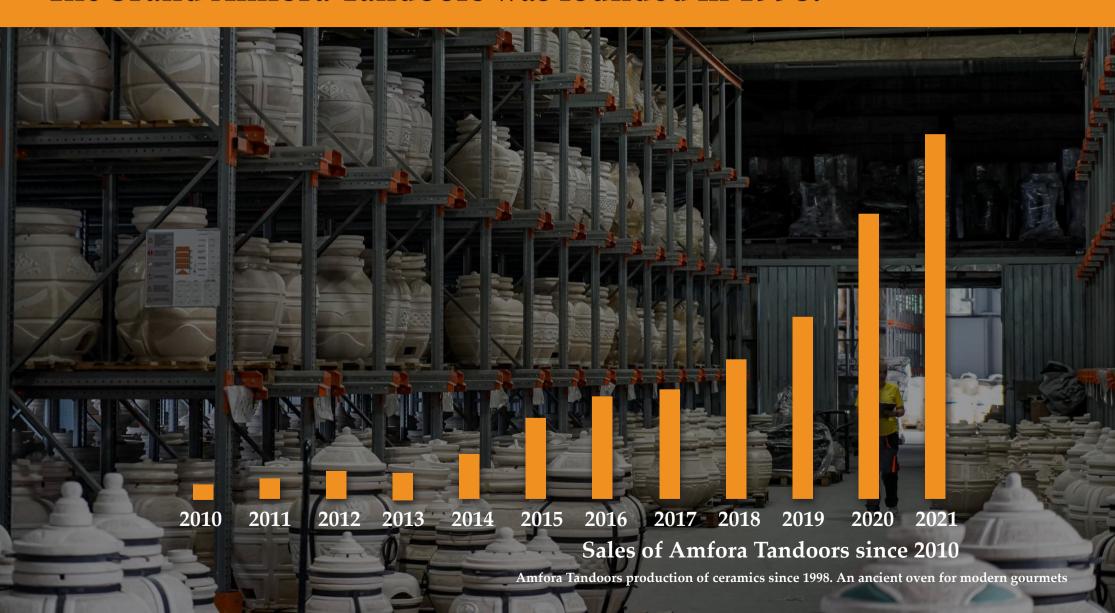

e influence of high temperatures.
- 5 Resource saving. Cooking in a cauldron during the kindling of the tandoor, and in ceramic dishes during cooling.
- **6** Lots of accessories.
- 7 Affordable price.
- Aesthetics.
  Stylish and exotic piece of exterior.





Amfora Tandoors are designed for cooking (baking) a variety of dishes.

The height of tandoors is from 63 to 120 cm, wall thickness is from 5 to 9 cm, diameter is from 42 to 83 cm, weight is from 50 to 200 kg. During ignition, thick ceramic walls accumulate and hold the temperature so well that there is no need to twist the skewers or use a skewer to create juicy dishes.



### Accessories





Amfora Tandoors production of ceramics since 1998. An ancient oven for modern gourmets

#### The brand Amfora Tandoors was founded in 1998.





# Geography of B2B deliveries:





# At each stage, high-class professionals work on the production of a tandoor.









### Raw material



For our production, we use not only modern technology, but also selected raw materials - environmentally friendly Russian ceramic refractory materials.

Amfora Tandoors production of ceramics since 1998. An ancient oven for modern gourmets











### **FITTING**

For the strength and beauty of the tandoor, we tie it with metal strips 4 mm thick. A steel frame with forging elements firmly holds the tandoor. The service life of the tandoor is not limited - with proper use, it will serve you for years and decades.

# Accessories of own production







Our products undergo strict quality checks at every stage of production.

# Product packagi