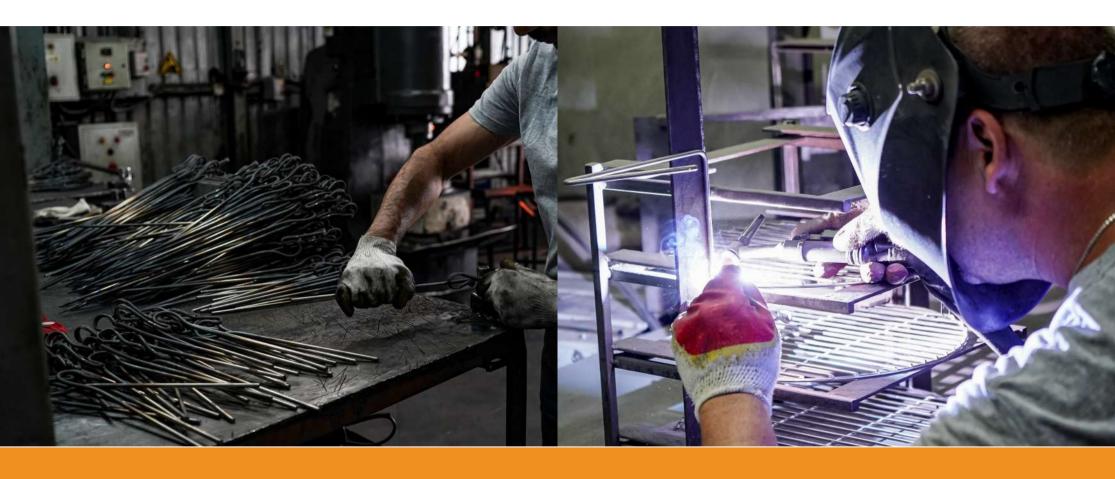

### **FITTING**

For the strength and beauty of the tandoor, we tie it with metal strips 4 mm thick. A steel frame with forging elements firmly holds the tandoor. The service life of the tandoor is not limited - with proper use, it will serve you for years and decades.

# At each stage, high-class professionals work on the production of a tandoor.