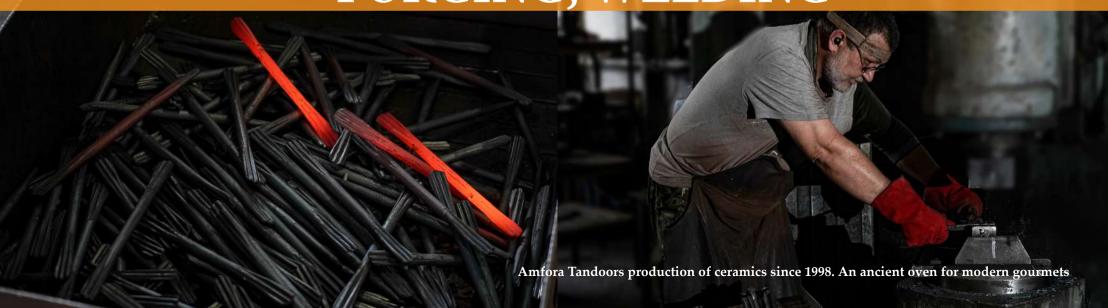

### **FITTING**

For the strength and beauty of the tandoor, we tie it with metal strips 4 mm thick. A steel frame with forging elements firmly holds the tandoor. The service life of the tandoor is not limited - with proper use, it will serve you for years and decades.