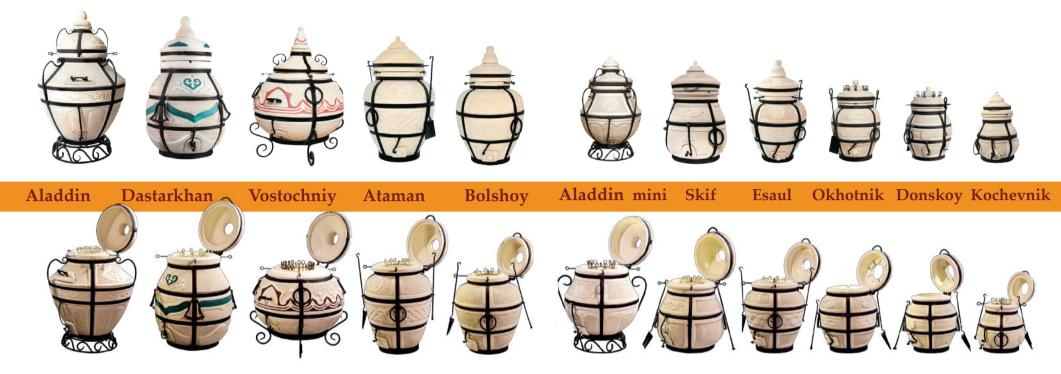

Amfora Tandoors are designed for cooking (baking) a variety of dishes.

The height of tandoors is from 63 to 120 cm, wall thickness is from 5 to 9 cm, diameter is from 42 to 83 cm, weight is from 50 to 200 kg. During ignition, thick ceramic walls accumulate and hold the temperature so well that there is no need to twist the skewers or use a skewer to create juicy dishes.