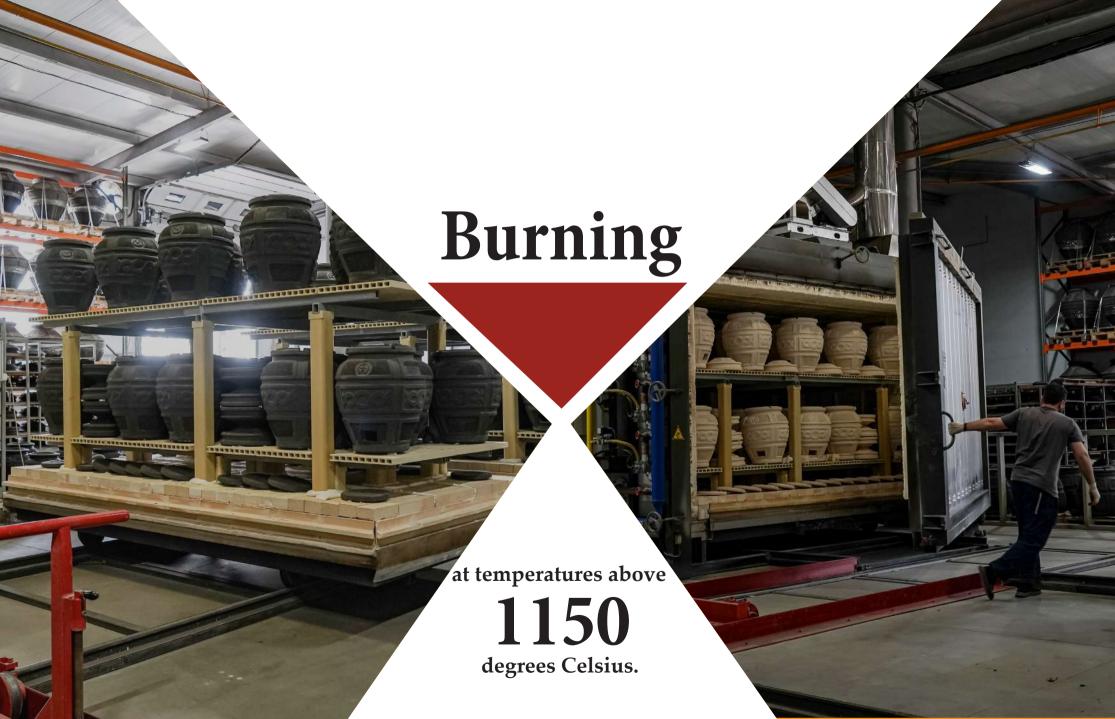

s is from 5 to 9 cm, diameter is from 42 to 83 cm, weight is from 50 to 200 kg. During ignition, thick ceramic walls accumulate and hold the temperature so well that there is no need to twist the skewers or use a skewer to create juicy dishes.



### Accessories





Amfora Tandoors production of ceramics since 1998. An ancient oven for modern gourmets

#### The brand Amfora Tandoors was founded in 1998.





# Geography of B2B deliveries:





# At each stage, high-class professionals work on the production of a tandoor.









### Raw material



For our production, we use not only modern technology, but also selected raw materials - environmentally friendly Russian ceramic refractory materials.

Amfora Tandoors production of ceramics since 1998. An ancient oven for modern gourmets











### **FITTING**

For the strength and beauty of the tandoor, we tie it with metal strips 4 mm thick. A steel frame with forging elements firmly holds the tandoor. The service life of the tandoor is not limited - with proper use, it will serve you for years and decades.

# Accessories of own production







Our products undergo strict quality checks at every stage of production.

# Product packaging







**Packaging options:** 

- 1) Basic
- 2) On individual pallet
- 3) Full wooden crate







Amfora Tandoors production of ceramics since 1998. An ancient oven for modern gourmets





Fal. 17 (9(2) 220 1000 (mostlical area a

Tel: +7 (863) -320-1998 (multichannel)
\*1998 - number for free calls from RF mobiles (Beeline, Megafon,

MTS, Tele2)

E-mail: amfora.rostov@gmail.com http