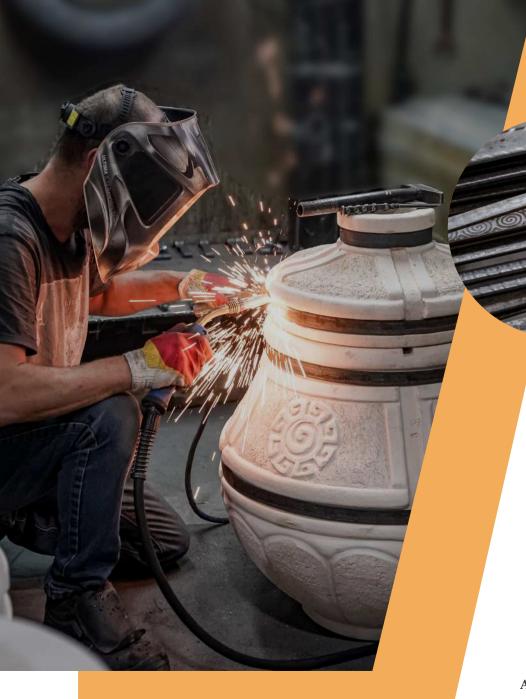

### **FITTING**

For the strength and beauty of the tandoor, we tie it with metal strips 4 mm thick. A steel frame with forging elements firmly holds the tandoor. The service life of the tandoor is not limited - with proper use, it will serve you for years and decades.