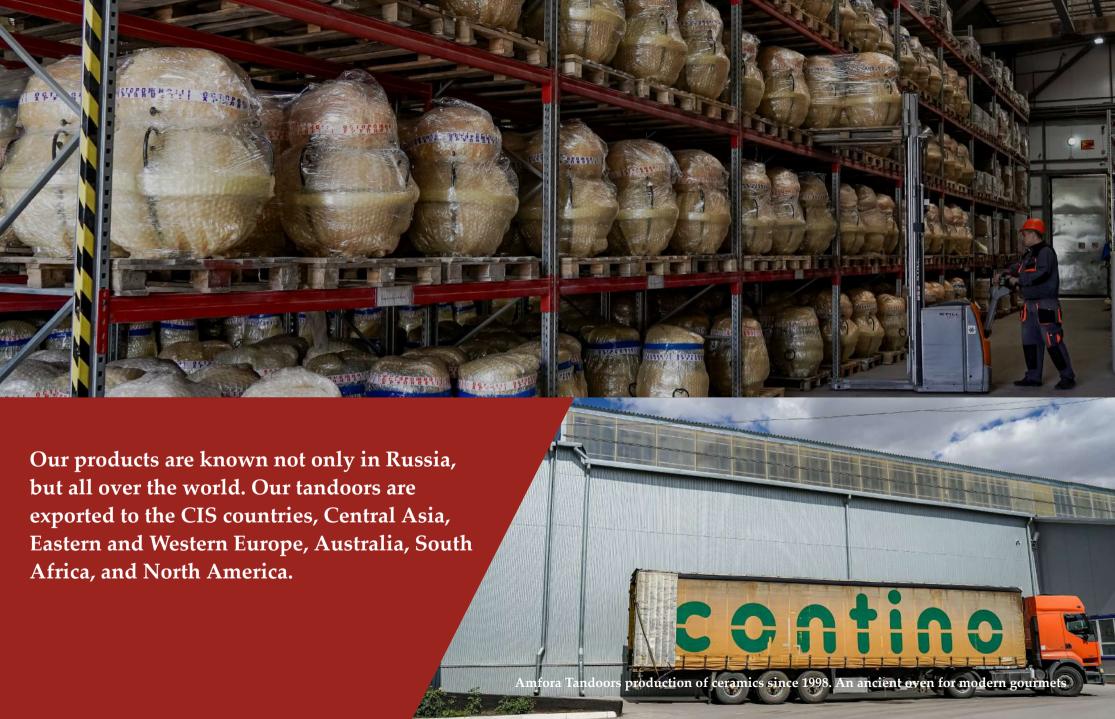

influence of high temperatures.
- 5 Resource saving. Cooking in a cauldron during the kindling of the tandoor, and in ceramic dishes during cooling.
- **6** Lots of accessories.
- 7 Affordable price.
- Aesthetics.
  Stylish and exotic piece of exterior.





Amfora Tandoors are designed for cooking (baking) a variety of dishes.

The height of tandoors is from 63 to 120 cm, wall thickness is from 5 to 9 cm, diameter is from 42 to 83 cm, weight is from 50 to 200 kg. During ignition, thick ceramic walls accumulate and hold the temperature so well that there is no need to twist the skewers or use a skewer to create juicy dishes.



### Accessories





Amfora Tandoors production of ceramics since 1998. An ancient oven for modern gourmets

#### The brand Amfora Tandoors was founded in 1998.





# Geography of B2B deliveries:





# At each stage, high-class professionals work on the production of a tandoor.









### Raw material



For our production, we use not only modern technology, but also selected raw materials - environmentally friendly Russian ceramic refractory materials.

Amfora Tandoors production of ceramics since 1998. An ancient oven for modern gourmets











### **FITTING**

For the strength and beauty of the tandoor, we tie it with metal strips 4 mm thick. A steel frame with forging elements firmly holds the tandoor. The service life of the tandoor is not limited - with proper use, it will serve you for years and decades.

# Accessories of own production







Our products undergo strict quality checks at every stage of production.

# Product packaging