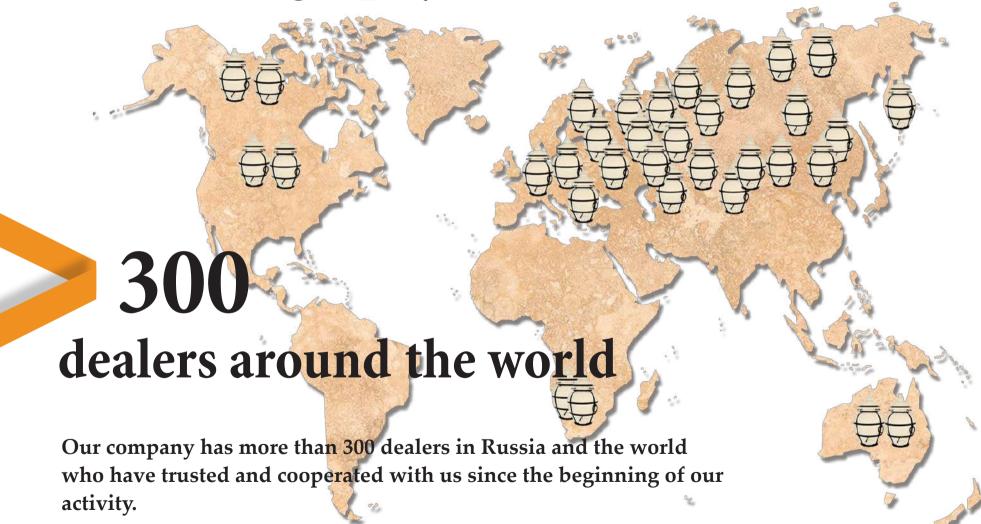

5 Resource saving. Cooking in a cauldron during the kindling of the tandoor, and in ceramic dishes during cooling.
- **6** Lots of accessories.
- 7 Affordable price.
- Aesthetics.
  Stylish and exotic piece of exterior.





Amfora Tandoors are designed for cooking (baking) a variety of dishes.

The height of tandoors is from 63 to 120 cm, wall thickness is from 5 to 9 cm, diameter is from 42 to 83 cm, weight is from 50 to 200 kg. During ignition, thick ceramic walls accumulate and hold the temperature so well that there is no need to twist the skewers or use a skewer to create juicy dishes.



### Accessories





Amfora Tandoors production of ceramics since 1998. An ancient oven for modern gourmets

#### The brand Amfora Tandoors was founded in 1998.





# Geography of B2B deliveries:





# At each stage, high-class professionals work on the production of a tandoor.









### Raw material



For our production, we use not only modern technology, but also selected raw materials - environmentally friendly Russian ceramic refractory materials.

Amfora Tandoors production of ceramics since 1998. An ancient oven for modern gourmets











### **FITTING**

For the strength and beauty of the tandoor, we tie it with metal strips 4 mm thick. A steel frame with forging elements firmly holds the tandoor. The service life of the tandoor is not limited - with proper use, it will serve you for years and decades.

# Accessories of own production







Our products undergo strict quality checks at every stage of production.

# Product packaging







**Packaging options:** 

-