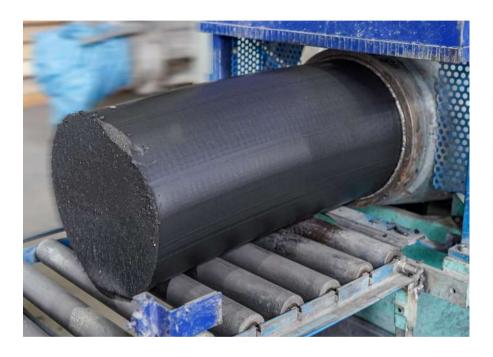

# At each stage, high-class professionals work on the production of a tandoor.

### **FITTING**

For the strength and beauty of the tandoor, we tie it with metal strips 4 mm thick. A steel frame with forging elements firmly holds the tandoor. The service life of the tandoor is not limited - with proper use, it will serve you for years and decades.