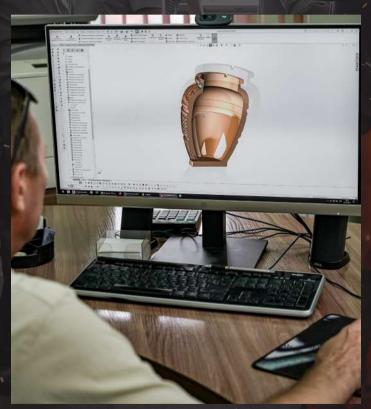

ramic dishes during cooling.
- **6** Lots of accessories.
- 7 Affordable price.
- Aesthetics.
  Stylish and exotic piece of exterior.





Amfora Tandoors are designed for cooking (baking) a variety of dishes.

The height of tandoors is from 63 to 120 cm, wall thickness is from 5 to 9 cm, diameter is from 42 to 83 cm, weight is from 50 to 200 kg. During ignition, thick ceramic walls accumulate and hold the temperature so well that there is no need to twist the skewers or use a skewer to create juicy dishes.



### Accessories





Amfora Tandoors production of ceramics since 1998. An ancient oven for modern gourmets

#### The brand Amfora Tandoors was founded in 1998.





# Geography of B2B deliveries:





# At each stage, high-class professionals work on the production of a tandoor.









### Raw material



For our production, we use not only modern technology, but also selected raw materials - environmentally friendly Russian ceramic refractory materials.

Amfora Tandoors production of ceramics since 1998. An ancient oven for modern gourmets











### **FITTING**

For the strength and beauty of the tandoor, we tie it with metal strips 4 mm thick. A steel frame with forging elements firmly holds the tandoor. The service life of the tandoor is not limited - with proper use, it will serve you for years and decades.

# Accessories of own production







Our products undergo strict quality checks at every stage of production.

# Product packaging







**Packaging options:** 

- 1) Basic
- 2) On individual pallet
- 3) Full wooden crate







Amfora Tandoors prod