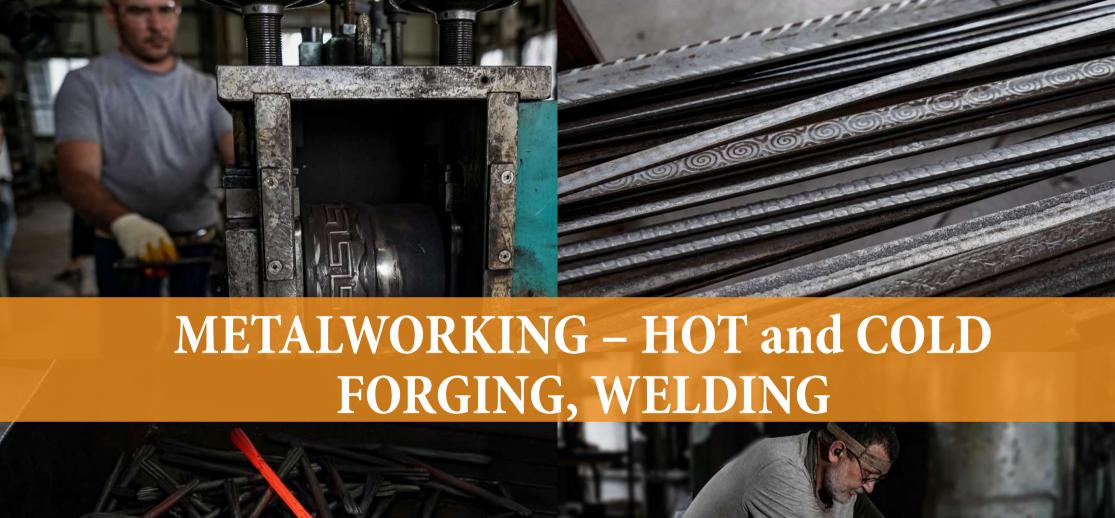

### **FITTING**

For the strength and beauty of the tandoor, we tie it with metal strips 4 mm thick. A steel frame with forging elements firmly holds the tandoor. The service life of the tandoor is not limited - with proper use, it will serve you for years and decades.